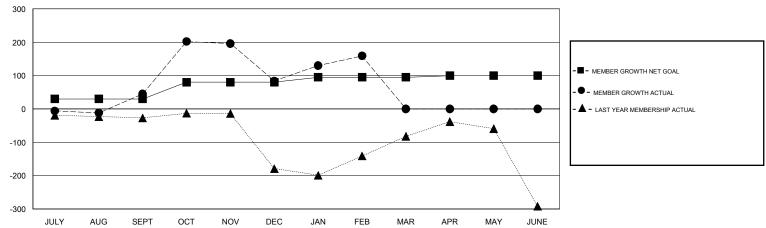

#### GOALS AND ACTUAL MEMBERS CUMULATIVE

| DROPPED CLUBS: 8  DROPPED MEMBERS |     | 69 CLUBS OF 100 ADDED 1 OR MORE<br>NEW MEMBERS | GENDER DISTE<br>MALE<br>FEMALE  | 2,084 (79.72%)<br>530 (20.28%) |     |
|-----------------------------------|-----|------------------------------------------------|---------------------------------|--------------------------------|-----|
| DECEASED                          | 4   |                                                | TOTAL FAMILY UNIT MEMBERS       |                                | 692 |
| CLUB CANCELLED 114                |     | CLICK HERE FOR CUMULATIVE MEMBERSHIP DATA      |                                 |                                | 0=0 |
| OTHER                             | 173 |                                                | FAMILY MEMBERS PAYING HALF DUES |                                | 378 |
| TOTAL                             | 291 |                                                |                                 |                                |     |