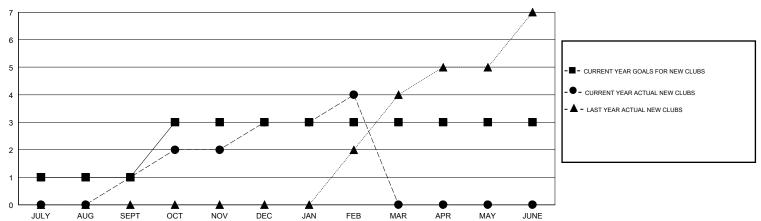

PT | 1             | 1           | 2             | JULY/AUG/SEPT         | 30                        | 118                     | 57                                           |  |
| OCT/NOV/DEC   | 2             | 2           | 6             | OCT/NOV/DEC           | 50                        | 274                     | 227                                          |  |
| JAN/FEB/MAR   | 0             | 1           | 0             | JAN/FEB/MAR           | 15                        | 85                      | 8                                            |  |
| APR/MAY/JUNE  | 0             | 0           | 0             | APR/MAY/JUNE          | 5                         | 0                       | 0                                            |  |

#### GOALS AND ACTUAL NEW CLUBS CUMULATIVE



#### GOALS AND ACTUAL MEMBERS CUMULATIVE



| DROPPED CLUBS: 8  DROPPED MEMBERS |     | 69 CLUBS OF 100 ADDED 1 OR MORE<br>NEW MEMBERS | GENDER DISTE<br>MALE<br>FEMALE  | 2,084 (79.72%)<br>530 (20.28%) |     |
|-----------------------------------|-----|------------------------------------------------|---------------------------------|--------------------------------|-----|
| DECEASED                          | 4   |                                                | TOTAL FAMILY UNIT MEMBERS       |                                | 692 |
| CLUB CANCELLED 114                |     | CLICK HERE FOR CUMULATIVE MEMBERSHIP DATA      |                                 |                                | 0=0 |
| OTHER                             | 173 |